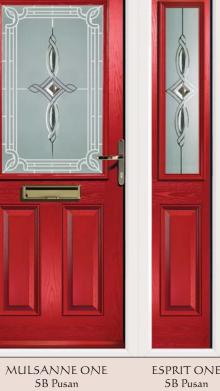

## MULSANNE

The Mulsanne range comes with a wide range of glass designs to choose from and with the choice of backing glass you are able to enjoy the maximum light through the glass while still retaining your privacy.

MULSANNE ONE Pectolite

MULSANNE ONE Kupang

MULSANNE ONE SB Pusan

MULSANNE ONE Palu (Gold)

MULSANNE ONE Kingston Lead

MULSANNE ONE Celestine

MULSANNE ONE Black Palopo

MULSANNE ONE Brazilianite Green

Side Panels are available in all colours and are designed to match the Esprit, Arnage and the Aprilla.

ARUBA ONE Glazed (Centre)

ARUBA THREE SB Ava (Left)

ARUBA FOUR SB Ellie (Right)

ESPRIT ONE SB Pusan

ESPRIT ONE SB Pusan