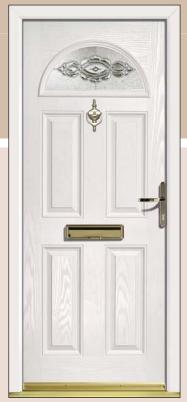

The finished product is a door slab which is strong, stable, durable, and is indiscernible from wood.

Frames to compliment.

Whitefoil

Rosewood

14 different backing glasses are available to

BACKING GLASS

Seven standard colours are available to choose from. In addition to these there are factory finished wood grain options.

Black

Oak

Green

White

The Yale multipoint locking system gives the highest standard of security to your home:

High performance British standard 6 pin cylinder

Anti-bump

RIGOROUS TESTING