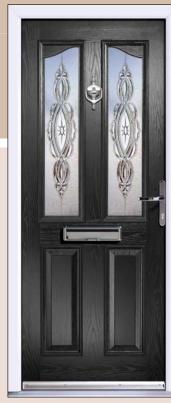

## ESPRIT

### ARMAGE

Entrance 44 offers you the look and feel of a traditional wood door without the inherent problems of timber.

ESPRIT TWO Quartz

ARNAGE TWO SB Pusan

APRILLA TWO Kupang

ESPRIT TWO
Climbing Rose ARNAGE TWO Vogue