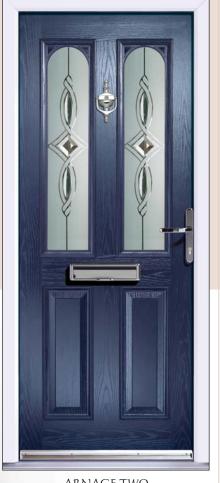

### ARMAGE

Entrance 44 offers you the look and feel of a traditional wood door without the inherent problems of timber.

ESPRIT TWO Quartz

ARNAGE TWO SB Pusan

APRILLA TWO Kupang

ESPRIT TWO
Climbing Rose ARNAGE TWO Vogue