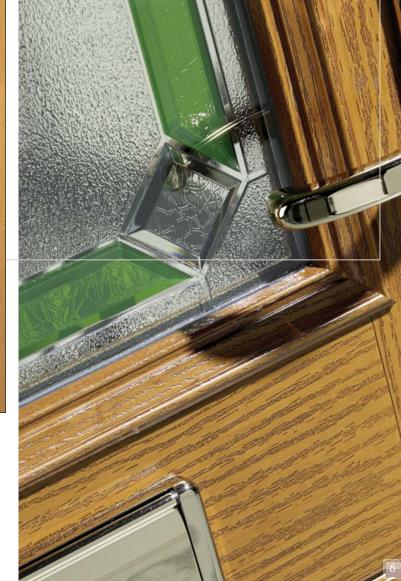

The finished product is a door slab which is strong, stable, durable, and is indiscernible from wood.

Frames to compliment.

Whitefoil

Rosewood

14 different backing glasses are available to

BACKING GLASS

Seven standard colours are available to choose from. In addition to these there are factory finished wood grain options.

Drip Bar available to match all door colours

The Entrance 44 is fitted with the Yale Asguard multipoint lock, Yale Security

For additional security there is a Hinge

door handle and Yale Kite marked

Euro cylinder.