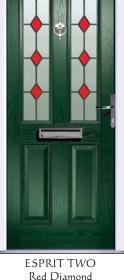

### ARMAGE

Entrance 44 offers you the look and feel of a traditional wood door without the inherent problems of timber.

ESPRIT TWO Quartz

ARNAGE TWO SB Pusan

APRILLA TWO Kupang

ESPRIT TWO
Climbing Rose ARNAGE TWO Vogue

Diamond Cut

Red Diamond

Blue Diamond

ESPRIT TWO Bliss

APRILLA TWO Jet

ESPRIT TWO Douglas Rose

APRILLA TWO Pectolite

Diamond Cut