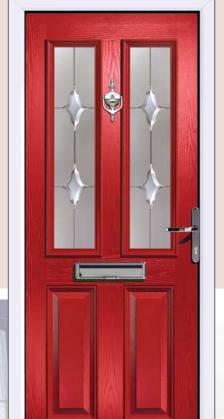

ite









The Yale multipoint locking system gives the highest standard of security to your home:

High performance British standard 6 pin cylinder

Anti-bump

RIGOROUS TESTING

full accreditation for the stringent PAS 23 & PAS 24 standard. This includes a severe physical attack on the door handle and

The Entrance 44 has been tested and achieved

Anti pick

Anti drill Fire resitant

Enhanced key security with over 100,000 combinations



### GUARANTEE

The Entrance 44 comes with a 10 year manufacturing guarantee that the door slab will not fade, warp, twist or crack.



### LOCK OPTIONS

Bolt available as an optional extra.







Yale Multipoint lock



## ESPRIT

### ARMAGE

Entrance 44 offers you the look and feel of a traditional wood door without the inherent problems of timber.



ESPRIT TWO Quartz



ARNAGE TWO SB Pusan



APRILLA TWO Kupang



ESPRIT TWO
Climbing Rose ARNAGE TWO Vogue



Diamond Cut



Red Diamond



Blue Diamond



ESPRIT TWO Bliss



APRILLA TWO Jet



ESPRIT TWO Douglas Rose



APRILLA TWO Pectolite



Diamond Cut





ARNAGETWO Green Palopo



ARNAGETWO Barite

## MULSANNE

The Mulsanne range comes with a wide range of glass designs to choose from and with the choice of backing glass you are able to enjoy the maximum light through the glass while still retaining your privacy.



MULSANNE ONE Pectolite



MULSANNE ONE Kupang



MULSANNE ONE SB Pusan



MULSANNE ONE Palu (Gold)



MULSANNE ONE Kingston Lead



MULSANNE ONE Celestine



MULSANNE ONE Black Palopo







MULSANNE ONE Brazilianite Green



MULSANNE ONE Gold Bar



MULSANNE ONE Ebo