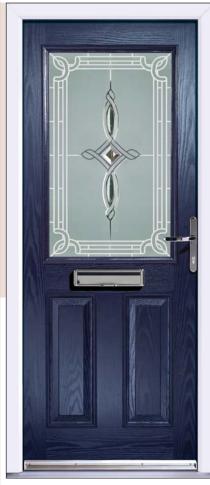

### ARMAGE

Entrance 44 offers you the look and feel of a traditional wood door without the inherent problems of timber.

ESPRIT TWO Quartz

ARNAGE TWO SB Pusan

APRILLA TWO Kupang

ESPRIT TWO
Climbing Rose ARNAGE TWO Vogue