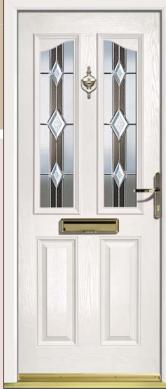

### ARMAGE

Entrance 44 offers you the look and feel of a traditional wood door without the inherent problems of timber.

ESPRIT TWO Quartz

ARNAGE TWO SB Pusan

APRILLA TWO Kupang

ESPRIT TWO
Climbing Rose ARNAGE TWO Vogue