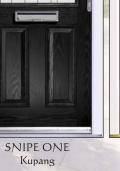

MULSANNE ONE Pectolite

MULSANNE ONE Kupang

MULSANNE ONE SB Pusan

MULSANNE ONE Palu (Gold)

MULSANNE ONE Kingston Lead

MULSANNE ONE Celestine

MULSANNE ONE Black Palopo

MULSANNE ONE Brazilianite Green

SNIPE ONE Pectolite

SB Pusan

SNIPE ONE SB Pusan

The Entrance 44 composite door will not warp, twist or bow and will only require the occasional clean with a damp cloth to restore it to its original condition.