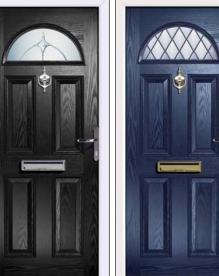

The finished product is a door slab which is strong, stable, durable, and is indiscernible from wood.

Frames to compliment.

Whitefoil

Rosewood

14 different backing glasses are available to

BACKING GLASS

Seven standard colours are available to choose from. In addition to these there are factory finished wood grain options.

Black

Oak

Green

White

The Yale multipoint locking system gives the highest standard of security to your home:

High performance British standard 6 pin cylinder

Anti-bump

RIGOROUS TESTING