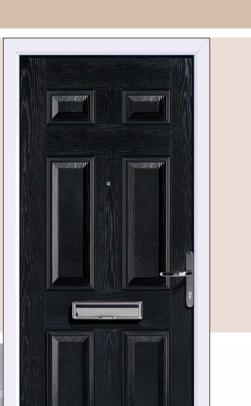

Black

Oak

Green

White

The Yale multipoint locking system gives the highest standard of security to your home:

High performance British standard 6 pin cylinder

Anti-bump

RIGOROUS TESTING