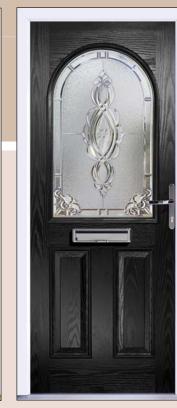

### ARMAGE

Entrance 44 offers you the look and feel of a traditional wood door without the inherent problems of timber.

ESPRIT TWO Quartz

ARNAGE TWO SB Pusan

APRILLA TWO Kupang

ESPRIT TWO
Climbing Rose ARNAGE TWO Vogue