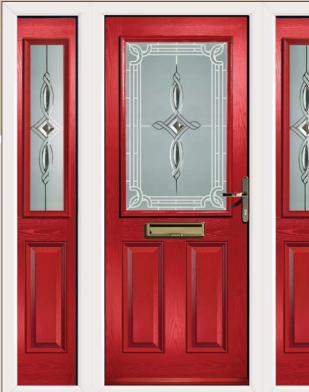

## MULSANNE

The Mulsanne range comes with a wide range of glass designs to choose from and with the choice of backing glass you are able to enjoy the maximum light through the glass while still retaining your privacy.

MULSANNE ONE Pectolite

MULSANNE ONE Kupang

MULSANNE ONE SB Pusan

MULSANNE ONE Palu (Gold)

MULSANNE ONE Kingston Lead

MULSANNE ONE Celestine

MULSANNE ONE Black Palopo

MULSANNE ONE Brazilianite Green