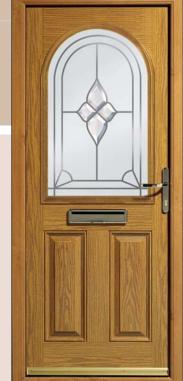

### ARMAGE

Entrance 44 offers you the look and feel of a traditional wood door without the inherent problems of timber.

ESPRIT TWO Quartz

ARNAGE TWO SB Pusan

APRILLA TWO Kupang

ESPRIT TWO
Climbing Rose ARNAGE TWO Vogue