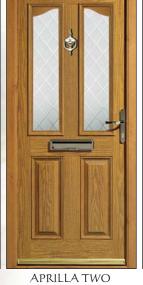

### ARMAGE

Entrance 44 offers you the look and feel of a traditional wood door without the inherent problems of timber.

ESPRIT TWO Quartz

ARNAGE TWO SB Pusan

APRILLA TWO Kupang

ESPRIT TWO
Climbing Rose ARNAGE TWO Vogue

Diamond Cut

Red Diamond

Blue Diamond

ESPRIT TWO Bliss

APRILLA TWO Jet

ESPRIT TWO Douglas Rose

APRILLA TWO Pectolite

Diamond Cut