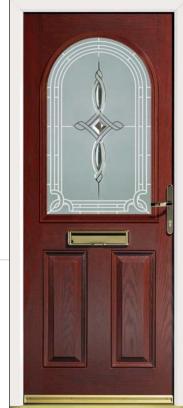

### ARMAGE

Entrance 44 offers you the look and feel of a traditional wood door without the inherent problems of timber.

ESPRIT TWO Quartz

ARNAGE TWO SB Pusan

APRILLA TWO Kupang

ESPRIT TWO
Climbing Rose ARNAGE TWO Vogue