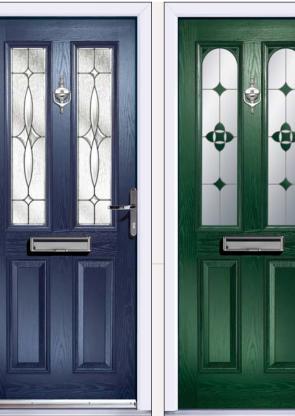

Black

Oak

Green

White

The Yale multipoint locking system gives the highest standard of security to your home:

High performance British standard 6 pin cylinder

Anti-bump

RIGOROUS TESTING