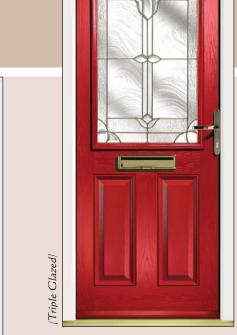

### ARMAGE

Entrance 44 offers you the look and feel of a traditional wood door without the inherent problems of timber.

ESPRIT TWO Quartz

ARNAGE TWO SB Pusan

APRILLA TWO Kupang

ESPRIT TWO
Climbing Rose ARNAGE TWO Vogue