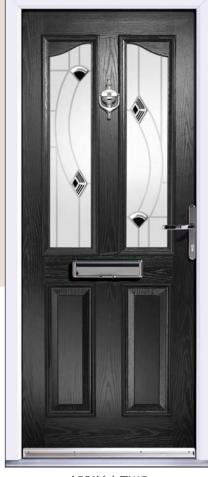

## ESPRIT

### ARMAGE

Entrance 44 offers you the look and feel of a traditional wood door without the inherent problems of timber.

ESPRIT TWO Quartz

ARNAGE TWO SB Pusan

APRILLA TWO Kupang

ESPRIT TWO
Climbing Rose ARNAGE TWO Vogue

Diamond Cut

Red Diamond

Blue Diamond

ESPRIT TWO Bliss

APRILLA TWO Jet

ESPRIT TWO Douglas Rose

APRILLA TWO Pectolite

Diamond Cut