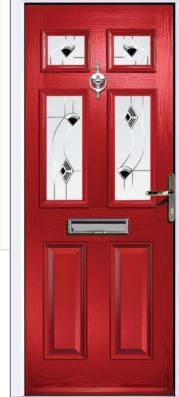

# CAMARQUE

This traditional designed door with its classic lines will make the perfect entrance to your home.

CAMARQUE Solid

Onyx

CAMARQUE FOUR Blue Palopo

CAMARQUE TWO Red Diamond

IMPALA ONE Glazed

IMPALA ONE SB Ellie

VANQUISH ONE Glazed

VANQUISH ONE Tebing

CAMARQUE TWO Zirconia

CAMARQUE FOUR

Blue Diamond

Onyx

volante one Kektite

VOLANTE ONE VOLANTE ONE