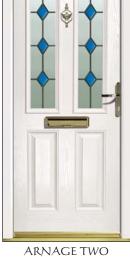

### ARMAGE

Entrance 44 offers you the look and feel of a traditional wood door without the inherent problems of timber.

ESPRIT TWO Quartz

ARNAGE TWO SB Pusan

APRILLA TWO Kupang

ESPRIT TWO
Climbing Rose ARNAGE TWO Vogue