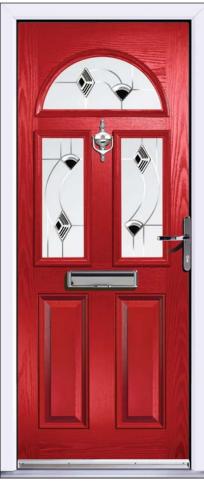

Black

Oak

Green

White

The Yale multipoint locking system gives the highest standard of security to your home:

High performance British standard 6 pin cylinder

Anti-bump

RIGOROUS TESTING