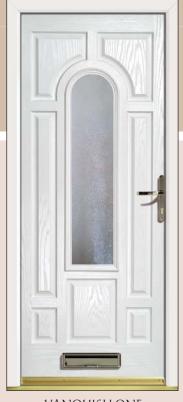

# CAMARQUE

This traditional designed door with its classic lines will make the perfect entrance to your home.

CAMARQUE Solid

Onyx

CAMARQUE FOUR Blue Palopo

CAMARQUE TWO Red Diamond

IMPALA ONE Glazed

IMPALA ONE SB Ellie

VANQUISH ONE Glazed

VANQUISH ONE Tebing

CAMARQUE TWO Zirconia

CAMARQUE FOUR

Blue Diamond

Onyx

volante one Kektite

VOLANTE ONE VOLANTE ONE