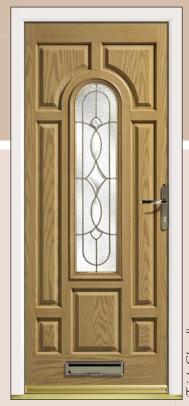

# CAMARQUE

This traditional designed door with its classic lines will make the perfect entrance to your home.

CAMARQUE Solid

Onyx

CAMARQUE FOUR Blue Palopo

CAMARQUE TWO Red Diamond

IMPALA ONE Glazed

IMPALA ONE SB Ellie

VANQUISH ONE Glazed

VANQUISH ONE Tebing

CAMARQUE TWO Zirconia

CAMARQUE FOUR

Blue Diamond

Onyx

volante one Kektite

VOLANTE ONE VOLANTE ONE