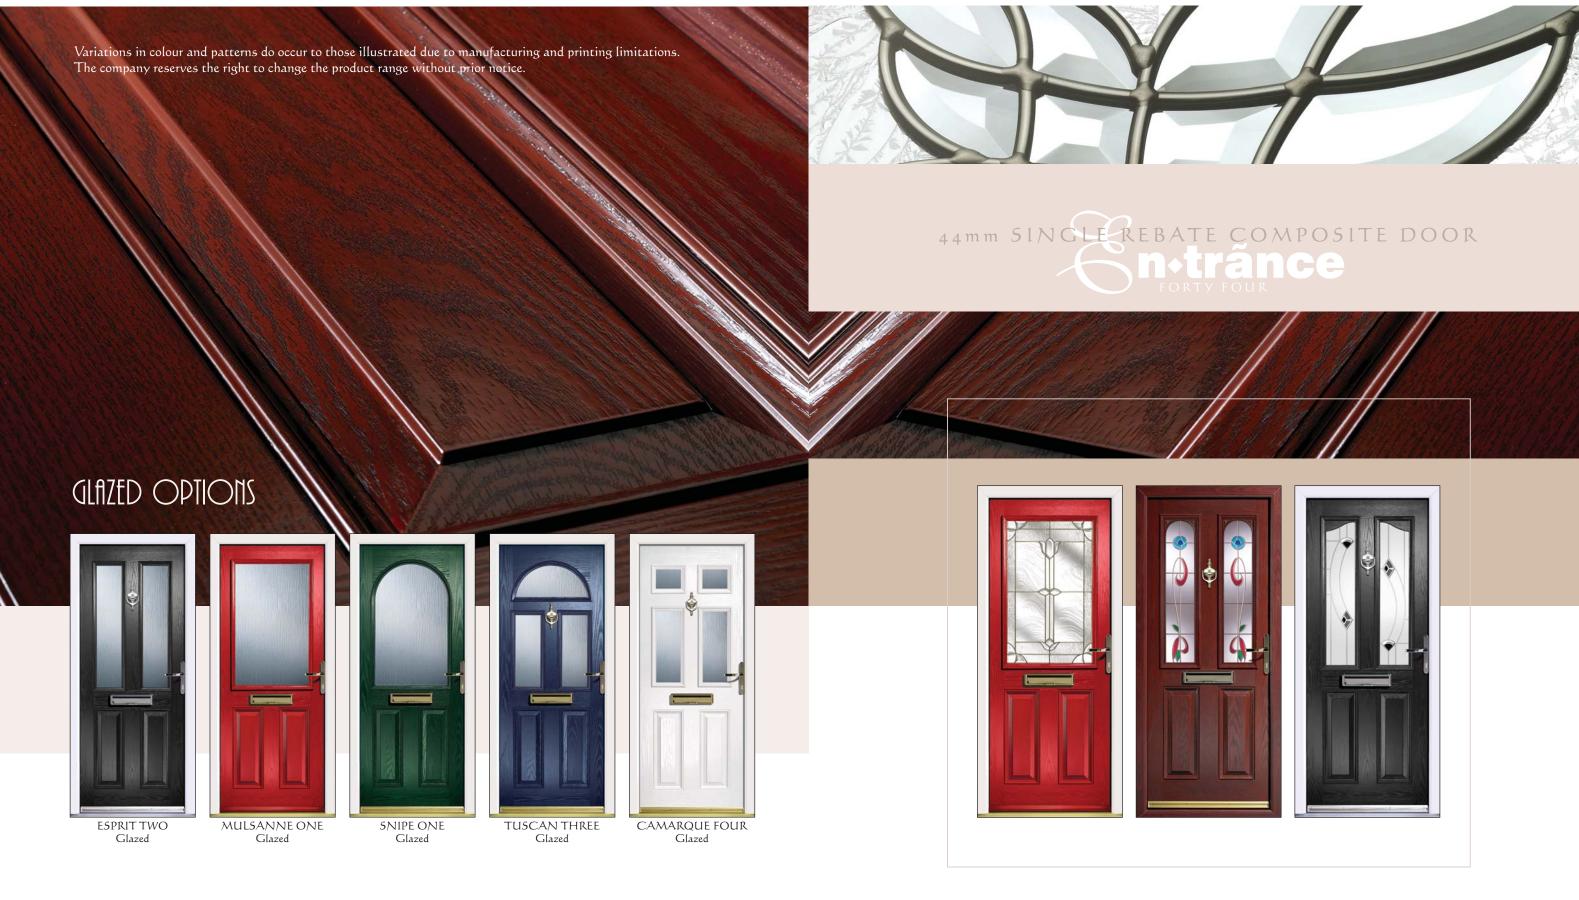

The finished product is a door slab which is strong, stable, durable, and is indiscernible from wood.

Frames to compliment.

Whitefoil

Rosewood

14 different backing glasses are available to

BACKING GLASS

Seven standard colours are available to choose from. In addition to these there are factory finished wood grain options.

Drip Bar available to match all door colours

The Entrance 44 is fitted with the Yale Asguard multipoint lock, Yale Security

For additional security there is a Hinge

door handle and Yale Kite marked

Euro cylinder.

Black

Oak

Green

White

The Yale multipoint locking system gives the highest standard of security to your home:

High performance British standard 6 pin cylinder

Anti-bump

RIGOROUS TESTING