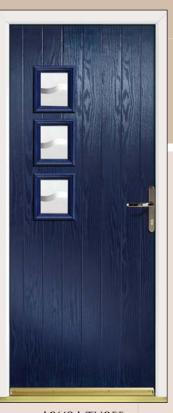

Side Panels are available in all colours and are designed to match the Esprit, Arnage and the Aprilla.

ARUBA ONE Glazed (Centre)

ARUBA THREE SB Ava (Left)

ARUBA FOUR SB Ellie (Right)

ESPRIT ONE SB Pusan

ESPRIT ONE SB Pusan