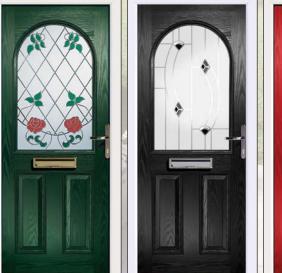

### ARMAGE

Entrance 44 offers you the look and feel of a traditional wood door without the inherent problems of timber.

ESPRIT TWO Quartz

ARNAGE TWO SB Pusan

APRILLA TWO Kupang

ESPRIT TWO
Climbing Rose ARNAGE TWO Vogue