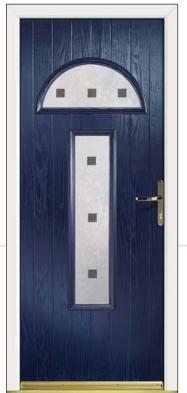

### ARMAGE

Entrance 44 offers you the look and feel of a traditional wood door without the inherent problems of timber.

ESPRIT TWO Quartz

ARNAGE TWO SB Pusan

APRILLA TWO Kupang

ESPRIT TWO
Climbing Rose ARNAGE TWO Vogue