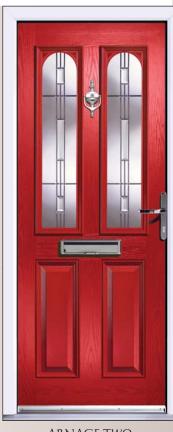

### ARMAGE

Entrance 44 offers you the look and feel of a traditional wood door without the inherent problems of timber.

ESPRIT TWO Quartz

ARNAGE TWO SB Pusan

APRILLA TWO Kupang

ESPRIT TWO
Climbing Rose ARNAGE TWO Vogue