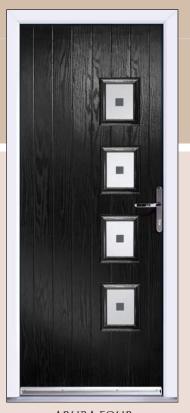

### ARMAGE

Entrance 44 offers you the look and feel of a traditional wood door without the inherent problems of timber.

ESPRIT TWO Quartz

ARNAGE TWO SB Pusan

APRILLA TWO Kupang

ESPRIT TWO
Climbing Rose ARNAGE TWO Vogue