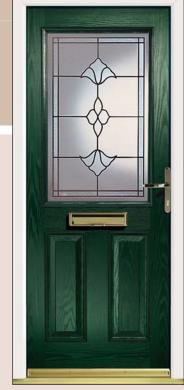

### ARMAGE

Entrance 44 offers you the look and feel of a traditional wood door without the inherent problems of timber.

ESPRIT TWO Quartz

ARNAGE TWO SB Pusan

APRILLA TWO Kupang

ESPRIT TWO
Climbing Rose ARNAGE TWO Vogue