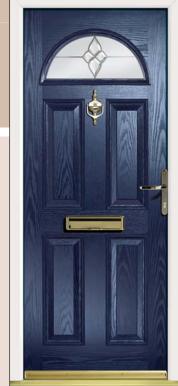

The finished product is a door slab which is strong, stable, durable, and is indiscernible from wood.

Frames to compliment.

Whitefoil

Rosewood

14 different backing glasses are available to

BACKING GLASS

Seven standard colours are available to choose from. In addition to these there are factory finished wood grain options.

Black

Oak

Green

White

The Yale multipoint locking system gives the highest standard of security to your home:

High performance British standard 6 pin cylinder

Anti-bump

RIGOROUS TESTING