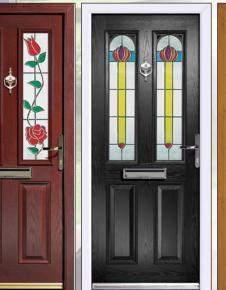

### ARMAGE

Entrance 44 offers you the look and feel of a traditional wood door without the inherent problems of timber.

ESPRIT TWO Quartz

ARNAGE TWO SB Pusan

APRILLA TWO Kupang

ESPRIT TWO
Climbing Rose ARNAGE TWO Vogue

Diamond Cut

Red Diamond

Blue Diamond

ESPRIT TWO Bliss

APRILLA TWO Jet

ESPRIT TWO Douglas Rose

APRILLA TWO Pectolite

Diamond Cut