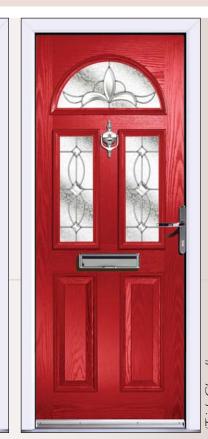

## ESPRIT

### ARMAGE

Entrance 44 offers you the look and feel of a traditional wood door without the inherent problems of timber.

ESPRIT TWO Quartz

ARNAGE TWO SB Pusan

APRILLA TWO Kupang

ESPRIT TWO
Climbing Rose ARNAGE TWO Vogue

Diamond Cut

Red Diamond

Blue Diamond

ESPRIT TWO Bliss

APRILLA TWO Jet

ESPRIT TWO Douglas Rose

APRILLA TWO Pectolite

Diamond Cut