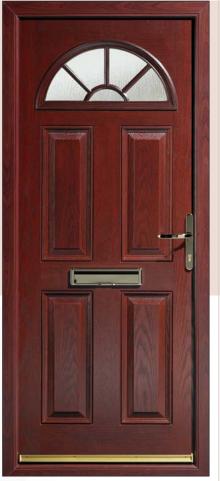

The finished product is a door slab which is strong, stable, durable, and is indiscernible from wood.

Frames to compliment.

Whitefoil

Rosewood

14 different backing glasses are available to

BACKING GLASS

Seven standard colours are available to choose from. In addition to these there are factory finished wood grain options.