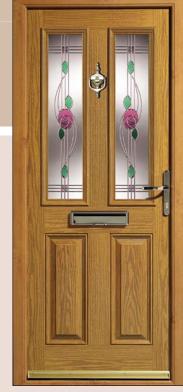

### ARMAGE

Entrance 44 offers you the look and feel of a traditional wood door without the inherent problems of timber.

ESPRIT TWO Quartz

ARNAGE TWO SB Pusan

APRILLA TWO Kupang

ESPRIT TWO
Climbing Rose ARNAGE TWO Vogue