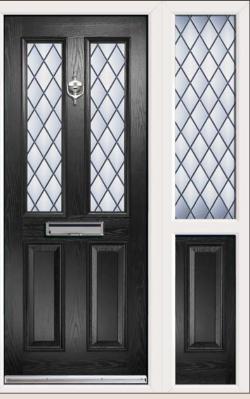

### ARMAGE

Entrance 44 offers you the look and feel of a traditional wood door without the inherent problems of timber.

ESPRIT TWO Quartz

ARNAGE TWO SB Pusan

APRILLA TWO Kupang

ESPRIT TWO
Climbing Rose ARNAGE TWO Vogue

Diamond Cut

Red Diamond

Blue Diamond

ESPRIT TWO Bliss

APRILLA TWO Jet

ESPRIT TWO Douglas Rose

APRILLA TWO Pectolite

Diamond Cut