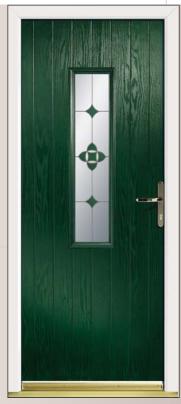

## ESPRIT

### ARMAGE

Entrance 44 offers you the look and feel of a traditional wood door without the inherent problems of timber.

ESPRIT TWO Quartz

ARNAGE TWO SB Pusan

APRILLA TWO Kupang

ESPRIT TWO
Climbing Rose ARNAGE TWO Vogue

Diamond Cut

Red Diamond

Blue Diamond

ESPRIT TWO Bliss

APRILLA TWO Jet

ESPRIT TWO Douglas Rose

APRILLA TWO Pectolite

Diamond Cut