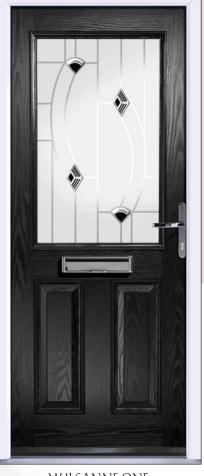

## MULSANNE

The Mulsanne range comes with a wide range of glass designs to choose from and with the choice of backing glass you are able to enjoy the maximum light through the glass while still retaining your privacy.

MULSANNE ONE Pectolite

MULSANNE ONE Kupang

MULSANNE ONE SB Pusan

MULSANNE ONE Palu (Gold)

MULSANNE ONE Kingston Lead

MULSANNE ONE Celestine

MULSANNE ONE Black Palopo

MULSANNE ONE Brazilianite Green