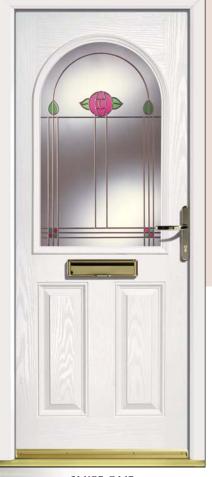

## MULSANNE

The Mulsanne range comes with a wide range of glass designs to choose from and with the choice of backing glass you are able to enjoy the maximum light through the glass while still retaining your privacy.

MULSANNE ONE Pectolite

MULSANNE ONE Kupang

MULSANNE ONE SB Pusan

MULSANNE ONE Palu (Gold)

MULSANNE ONE Kingston Lead

MULSANNE ONE Celestine

MULSANNE ONE Black Palopo

MULSANNE ONE Brazilianite Green