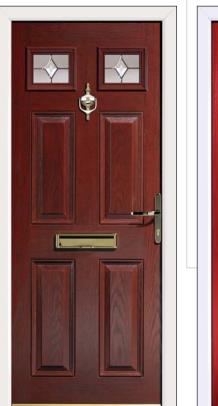

# CAMARQUE

This traditional designed door with its classic lines will make the perfect entrance to your home.

CAMARQUE Solid

Onyx

CAMARQUE FOUR Blue Palopo

CAMARQUE TWO Red Diamond

IMPALA ONE Glazed

IMPALA ONE SB Ellie

VANQUISH ONE Glazed

VANQUISH ONE Tebing

CAMARQUE TWO Zirconia

CAMARQUE FOUR

Blue Diamond

Onyx

volante one Kektite

VOLANTE ONE VOLANTE ONE