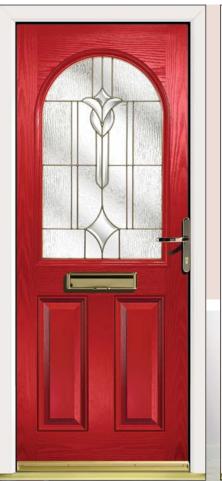

## MULSANNE

The Mulsanne range comes with a wide range of glass designs to choose from and with the choice of backing glass you are able to enjoy the maximum light through the glass while still retaining your privacy.

MULSANNE ONE Pectolite

MULSANNE ONE Kupang

MULSANNE ONE SB Pusan

MULSANNE ONE Palu (Gold)

MULSANNE ONE Kingston Lead

MULSANNE ONE Celestine

MULSANNE ONE Black Palopo

MULSANNE ONE Brazilianite Green