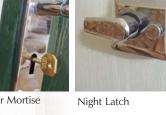

Drip Bar available to match all door colours

The Entrance 44 is fitted with the Yale Asguard multipoint lock, Yale Security

For additional security there is a Hinge

door handle and Yale Kite marked

Euro cylinder.

### LOCK OPTIONS

Bolt available as an optional extra.

Yale Multipoint lock