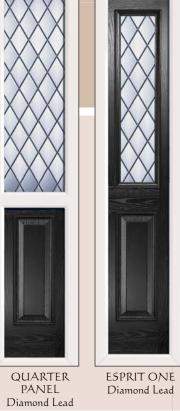

Side Panels are available in all colours and are designed to match the Esprit, Arnage and the Aprilla.

ARUBA ONE Glazed (Centre)

ARUBA THREE SB Ava (Left)

ARUBA FOUR SB Ellie (Right)

ESPRIT ONE SB Pusan

ESPRIT ONE SB Pusan

ESPRIT TWO Diamond Lead

Diamond Lead

CHIMAERA ONE Zirconia

CHIMAERA THREE SB Olivia

BELIZE TWO SB Ellie

BELIZE FOUR SB Number

CATALINA ONE Glazed

TORTOLA ONE SB Mia