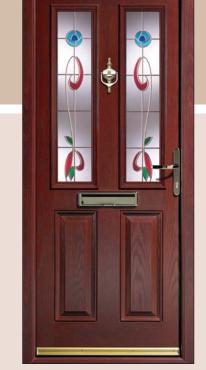

### ARMAGE

Entrance 44 offers you the look and feel of a traditional wood door without the inherent problems of timber.

ESPRIT TWO Quartz

ARNAGE TWO SB Pusan

APRILLA TWO Kupang

ESPRIT TWO
Climbing Rose ARNAGE TWO Vogue