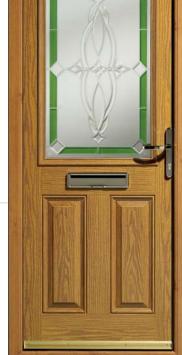

The skins of the 44mm door slab are manufactured from GRP (Glass Reinforced Plastic). They are compression moulded to give a high definition panel design which offers an authentic timber

appearance and the thermosetting process means they are unaffected by

variations in temperature.

The stiles and rails are of a water resistant composite material and are bonded to the skins.

The insulating core consists of 100% CFC-free polyurethane which provides superior thermal performance and enhances the doors soundproofing.

The finished product is a door slab which is strong, stable, durable, and is indiscernible from wood.

Frames to compliment.

Whitefoil

Rosewood

14 different backing glasses are available to

BACKING GLASS

Seven standard colours are available to choose from. In addition to these there are factory finished wood grain options.