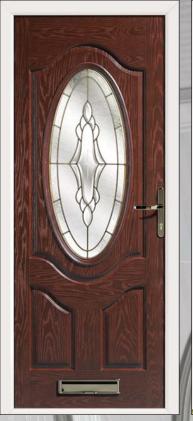

### ARMAGE

Entrance 44 offers you the look and feel of a traditional wood door without the inherent problems of timber.

ESPRIT TWO Quartz

ARNAGE TWO SB Pusan

APRILLA TWO Kupang

ESPRIT TWO
Climbing Rose ARNAGE TWO Vogue