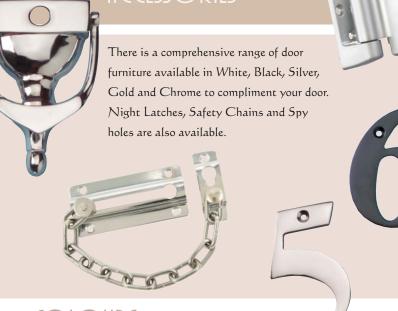

Drip Bar available to match all door colours

The Entrance 44 is fitted with the Yale Asguard multipoint lock, Yale Security

For additional security there is a Hinge

door handle and Yale Kite marked

Euro cylinder.

Black

Oak

Green

White

The Yale multipoint locking system gives the highest standard of security to your home:

High performance British standard 6 pin cylinder

Anti-bump

RIGOROUS TESTING