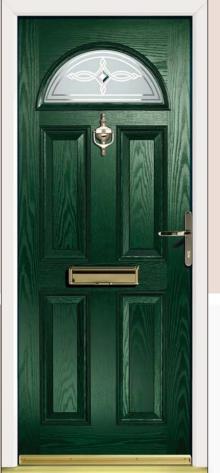

Black

Oak

Green

White

The Yale multipoint locking system gives the highest standard of security to your home:

High performance British standard 6 pin cylinder

Anti-bump

RIGOROUS TESTING