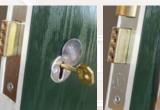

Drip Bar available to match all door colours

The Entrance 44 is fitted with the Yale Asguard multipoint lock, Yale Security

For additional security there is a Hinge

door handle and Yale Kite marked

Euro cylinder.

Black

Oak

Green

White

The Yale multipoint locking system gives the highest standard of security to your home:

High performance British standard 6 pin cylinder

Anti-bump

RIGOROUS TESTING

full accreditation for the stringent PAS 23 & PAS 24 standard. This includes a severe physical attack on the door handle and

The Entrance 44 has been tested and achieved

Anti pick

Anti drill Fire resitant

Enhanced key security with over 100,000 combinations