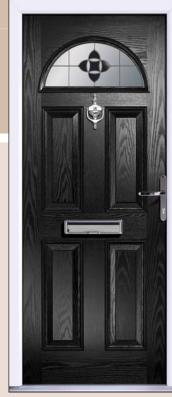

The finished product is a door slab which is strong, stable, durable, and is indiscernible from wood.

Frames to compliment.

Whitefoil

Rosewood

14 different backing glasses are available to

BACKING GLASS

Seven standard colours are available to choose from. In addition to these there are factory finished wood grain options.

Black

Oak

Green

White

The Yale multipoint locking system gives the highest standard of security to your home:

High performance British standard 6 pin cylinder

Anti-bump

RIGOROUS TESTING