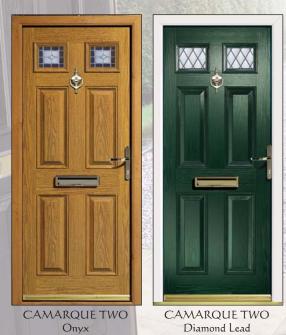

# CAMARQUE

This traditional designed door with its classic lines will make the perfect entrance to your home.

CAMARQUE Solid

Onyx

CAMARQUE FOUR Blue Palopo

CAMARQUE TWO Red Diamond

IMPALA ONE Glazed

IMPALA ONE SB Ellie

VANQUISH ONE Glazed

VANQUISH ONE Tebing

CAMARQUE TWO Zirconia

CAMARQUE FOUR

Blue Diamond

Onyx

volante one Kektite

VOLANTE ONE VOLANTE ONE