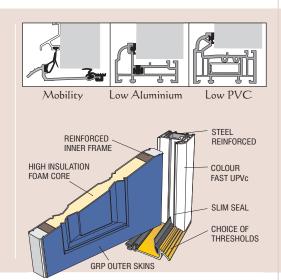

The skins of the 44mm door slab are manufactured from GRP (Glass Reinforced Plastic). They are compression moulded to give a high definition panel design which offers an authentic timber

appearance and the thermosetting process means they are unaffected by

variations in temperature.

The stiles and rails are of a water resistant composite material and are bonded to the skins.

The insulating core consists of 100% CFC-free polyurethane which provides superior thermal performance and enhances the doors soundproofing.