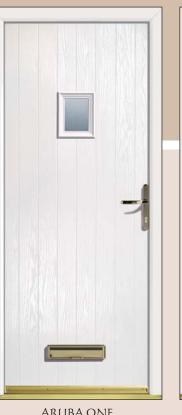

Side Panels are available in all colours and are designed to match the Esprit, Arnage and the Aprilla.

ARUBA ONE Glazed (Centre)

ARUBA THREE SB Ava (Left)

ARUBA FOUR SB Ellie (Right)

ESPRIT ONE SB Pusan

ESPRIT ONE SB Pusan